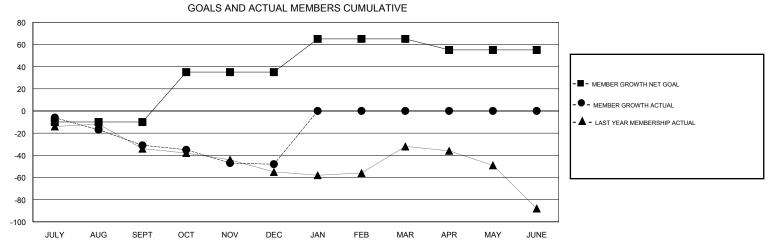

## MONTHLY MEMBERSHIP PROGRESS REPORT

District C 2

Results as of: 12/31/2018

## **GORDON ZIEGLER LOCATION ALBERTA GMT CA** Clubs Members RESULTS FOR 2018-2019 RESULTS FOR 2018-2019 NEW CLUB GOAL NEW CLUBS DROPPED CLUBS MEMBER GROWTH NET MEMBER GROWTH DROPPED QUARTER QUARTER GOAL ACTUAL MEMBERS ACTUAL (including transfers) 0 0 0 -10 26 54 JULY/AUG/SEPT JULY/AUG/SEPT 0 45 45 56 OCT/NOV/DEC OCT/NOV/DEC 0 1 0 0 0 30 JAN/FEB/MAR JAN/FEB/MAR 0 0 0 -10 0 0 APR/MAY/JUNE APR/MAY/JUNE





| DROPPED CLUBS: 0  DROPPED MEMBERS |         | 32 CLUBS OF 90 ADDED 1 OR MORE<br>NEW MEMBERS | GENDER DISTRIBUTION  MALE 1,557 (74.57%)  FEMALE 531 (25.43%)  Women Percentage Fiscal Year Goal: 30% |     |
|-----------------------------------|---------|-----------------------------------------------|-------------------------------------------------------------------------------------------------------|-----|
| DECEASED                          | 15      | CLICK HERE FOR CUMULATIVE MEMBERSHIP DATA     | TOTAL FAMILY UNIT MEMBERS                                                                             | 316 |
| CLUB CANCELLED OTHER              | 0<br>95 |                                               | FAMILY MEMBERS PAYING HALF